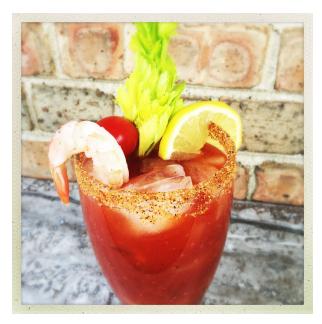

## **BLOODY MARY**

The brunch favorite.

| Makes one big one |      |                               |                                                                                                                          |
|-------------------|------|-------------------------------|--------------------------------------------------------------------------------------------------------------------------|
| 1                 |      | 16 oz Glass                   | Rim the glass with Till's Rub. For detail on how to do that go to:<br>http://www.tills-tastes.com/tips.html              |
|                   |      | Ice Cubes                     | Fill the glass.                                                                                                          |
|                   |      | Shaker or Measuring Cup       |                                                                                                                          |
| 2                 | oz   | Vodka                         | Pick your favorite and add it to the shaker.                                                                             |
| 8                 | oz   | Tomato Juice                  | Add to the shaker.                                                                                                       |
| 1⁄2               | oz   | Lemon Juice, freshly squeezed | Add to the shaker.                                                                                                       |
| 11                | tsp  | Horseradish                   | Add to the shaker.                                                                                                       |
| 2                 | dash | Worcestershire Sauce          | Add to the shaker.                                                                                                       |
| 1                 | dash | Soy Sauce                     | Add to the shaker.                                                                                                       |
| 11                | tsp  | Till's Rub                    | Add to the shaker. We recommend using "Fierce"                                                                           |
|                   |      |                               | Add a few ice cubes to the shaker and shake the hell out of it to combine all the ingredients.<br>Strain into the glass. |
|                   |      |                               | If you are using the measuring cup method, stir or whisk everything until very                                           |

If you are using the measuring cup method, stir or whisk everything until very well combined and pour into the glass. No need to use extra ice cubes here...

Garnish with a celery stalk and lemon slice. For extra luxury add a poached shrimp and a cherry tomato to the garnish.