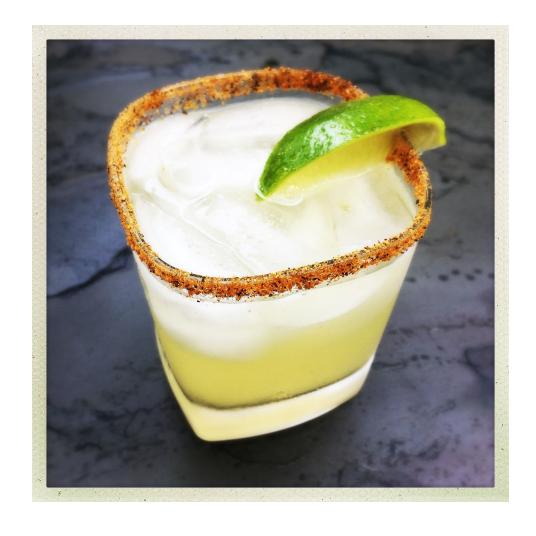

A on the Rocks**

## A favorite with some fire!

Makes one 1 quart pitcher.

1 1/4 cups Tequila Use your favorite brand tequila; light or dark, depending on your taste.

5 oz Triple Sec Pour into a 1 quart pitcher along with the tequila. For a top shelf version, use

Cointreau or Grand Marnier.

5 Limes, large, juice only Squeeze lime juice into the pitcher. Never, ever use the bottled stuff . . . !

1 ¼ oz Agave nectar Add to the pitcher. Stir to combine.

Ice cubes Fill the pitcher with ice cubes and stir again for a minute to cool down the drink.

Rim your glasses with Till's Rub (we recommend Sassy or Fierce) and serve.

## How to rim a cocktail glass . . .

For instructions go to our website at <a href="http://www.tills-tastes.com/tips.html">http://www.tills-tastes.com/tips.html</a>



Tantalize Your Taste Buds © 2017 Till's Tastes LLC